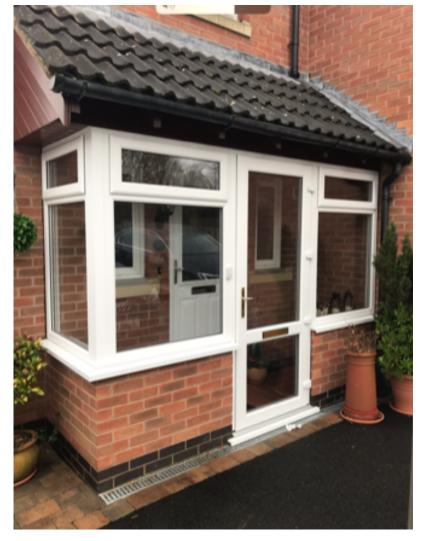

Smartglaze can craft casement windows to any size that you wish and that includes horizontal or vertical opening as well as single panels or double panels that open inwardly together.

Casement dummy sash windows designed to give a flush finish, rather than having a recess on the middle window.

### **GEORGIAN BAR OPTIONS**

All products available in a wide selection