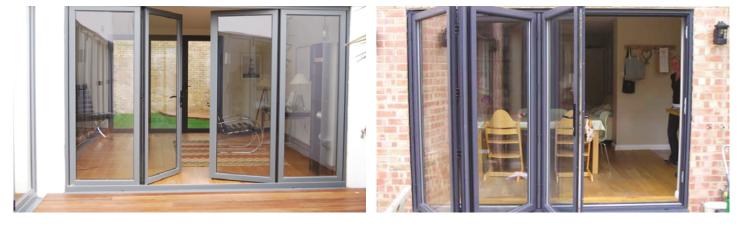

#### **BI-FOLD DOORS**

A bi-folding door is the best way to open up your home, let in more light and make your home feel and look bigger. These doors offer the latest in security and energy efficiency. Bi-folding doors stack in a space efficient way giving that extra space that a patio door just cannot manage. You can choose whether they stack right or left and even inside or outside your home.

Suit your desires, the following are a few options of bi-fold designs for your home.

smartglaze BI-FOLI