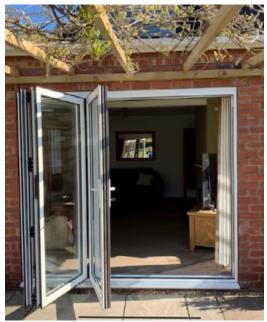

#### **BI-FOLD DOORS**

A bi-folding door is the best way to open up your home, let in more light and make your home feel and look bigger. These doors offer the latest in security and energy efficiency. Bi-folding doors stack in a space efficient way giving that extra space that a patio door just cannot manage. You can choose whether they stack right or left and even inside or outside your home.

Suit your desires, the following are a few options of bi-fold designs for your home.

smartglaze BI-FOLI