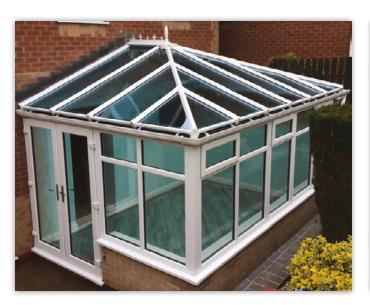

### STABLE DOORS

All of our standard range and many of our Italia collection door styles can be integrated into a beautiful stable door and you can even benefit from different colours inside and out. All of our stable doors come with high security, fully adjustable, multipoint locking system. A security interlocking door bolt to secure the top and bottom halves of the door together. Our Stable Doors can be supplied in UPVC and composite.

ARCH DOORS. Just a few arch door options.