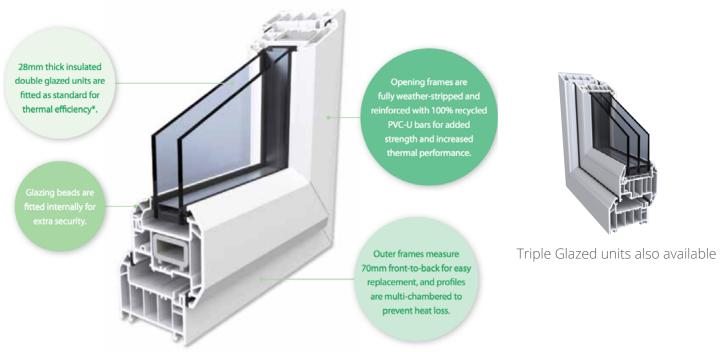

standard range and many of our Italia collection door styles can be integrated into a beautiful stable door and you can even benefit from different colours inside and out. All of our stable doors come with high security, fully adjustable, multipoint locking system. A security interlocking door bolt to secure the top and bottom halves of the door together. Our Stable Doors can be supplied in UPVC and composite.











ARCH DOORS. Just a few arch door options.









### WINDOWS

Smartglaze have a wide range of windows to choose from to suit any home.

Choosing the best windows for your home can be a confusing job, with so many styles and finishes on the market. At Smartglaze we cut through all the hard sell and give you the exact information you need.

### A RATED GLASS AS STANDARD



### smartglaze: something to think about



NOTE: Tllt & Turn always open inwards.

#### GLASS WITH INTEGRAL BLINDS

These are an excellent idea if you were planning on having blinds, this design cleverly integrates the blinds in-between the double glazing giving you a perfect blind with no cleaning required.

Available in a range of colours to suit your decoration.

#### **BLIND COLOUR CHOICES:**











### FRENCH WINDOWS

French windows are a great option if you are limited on space or have a narrow opening area.





### SLIDING SASH WINDOWS

We offer the charm and traditional style of a sliding sash window. Retaining all the period charm, delivered at a competitive price.













### MOCK SASH HORN WINDOWS

A great cheaper alternative is the mock sash window. Offering the sa