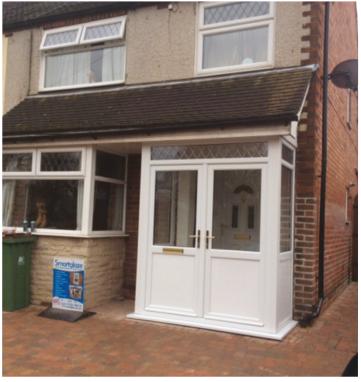

Smartglaze can craft casement windows to any size that you wish and that includes horizontal or vertical opening as well as single panels or double panels that open inwardly together.

Casement dummy sash windows designed to give a flush finish, rather than having a recess on the middle window.