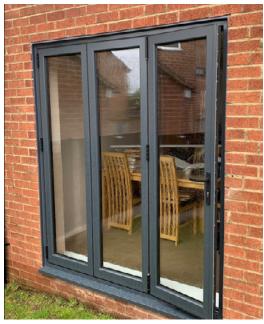

#### **BI-FOLD DOORS**

A bi-folding door is the best way to open up your home, let in more light and make your home feel and look bigger. These doors offer the latest in security and energy efficiency. Bi-folding doors stack in a space efficient way giving that extra space that a patio door just cannot manage. You can choose whether they stack right or left and even inside or outside your home.

Suit your desires, the following are a few options of bi-fold designs for your home.

smartglaze BI-FOLI