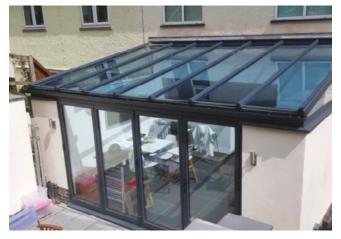

### STABLE DOORS

All of our standard range and many of our Italia collection door styles can be integrated into a beautiful stable door and you can even benefit from different colours inside and out. All of our stable doors come with high security, fully adjustable, multipoint locking system. A security interlocking door bolt to secure the top and bottom halves of the door together. Our Stable Doors can be supplied in UPVC and composite.

ARCH DOORS. Just a few arch door options.