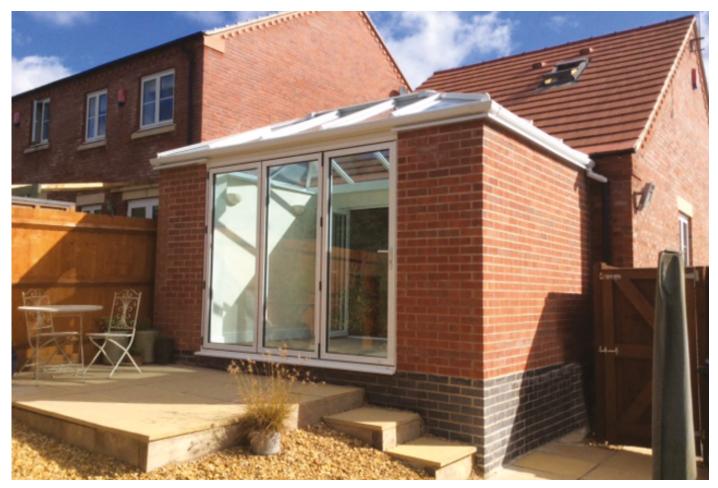

e, light and an all round touch of class. It is no wonder that the gable end conservatory is becoming more and more popular.

### LEAN TO CONSERVATORIES

A lean to conservatory is the most versatile of all of the conservatory designs. It can be used where the height of the conservatory roof at the house wall is restricted, such as on a bungalow, or where a bedroom window is directly above the centre of the conservatory.



### **VICTORIAN & EDWARDIAN CONSERVATORIES**





### **SOLAR GLASS ROOFS**

These self cleaning solar glass roofs reflect heat back into your room in the winter and will not make your room feel like a green house in the summer time. Anyone with an existing conservatory can keep the existing frames and just replace the roof glass.



### A FEW OF OUR CONSERVATORY IDEAS













### TRANSFORM YOUR CONSERVATORY

FROM THIS...



**WARM IN WINTER** 

**COOL IN SUMMER** 

**SELF CLEANING** 

**ENERGY EFFICIENT** 

**REDUCE GLARE** 

**10 YEAR GUARANTEE** 

Let us replace your old, tired looking conservatory roof and leave you with a new 'all year round' room that looks great and features high performance, easy clean glass.

What's more our experienced fitters will take just 2 days to transform your conservatory, using your existing base and leaving your decor and garden untouched!

### PILKINGTON ACTIV™ SELF-CLEANING GLASS

After years of research and development leading glass manufacturer Pilkington has introduced the Pilkington Activ™ range of products. The range has products which combine both self-cleaning and solar control properties, making them high