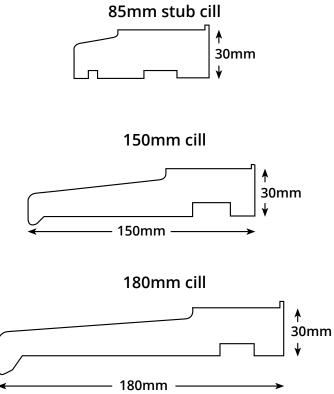

available (other designs available please ask for our full brochure)



41

#### **OBSCURE GLASS FINISHES**

Just a few of the popular glass designs available (other designs available please ask for our Bevell brochure)



- 3 Tefetta
- 4 Oak
- 5 Minster

- 8 Everglade
- 9 Digital
- 10 Contora

- 13 Stippolyte
- 14 Satin

smartglaze OPTIONS

#### **ACCESSORIES**

A fine selection of beautiful accessories to perfectly complement your choice of door. Whether modern or traditional you will find an accessory to really make your door stand out.



SAPPHIRE 2 | ROSE GOLD FINISH



For more handle options, please visit: www.entranceway.co.uk





#### LETTERPLATES





# A SELECTION OF CASEMENT & WINDOW DESIGNS

Other Options Are Available



44 T: 01332 780125

#### THRESHOLD & CILL OPTIONS







Face drainage is used when there is no need for a water drip cill.

#### WHEELCHAIR ACCESS OPTION

The low aluminium door threshold is designed mainly for use in commercial properties. Allowing easier access to properties for wheelchair users & disabled people.

This option is not as effective at stopping draughts, and is not classed as draught proof like you would expect form a UPVC threshold, although still water proof.

It is best to speak with your representative to find the best solution for your property.



#### **BACK DOOR OPTIONS**







HALF LINCOLN Ornate



HALF KENDAL Ornate



HALF INVERTED LINCOLN Ornate

# **CONSERVATORY & HALF PANELS**



TUDOR



HERRINGBONE



LINCOLN TRIPLE



BEVERLEY TRIPLE



KENDLE TRIPLE



SHIPLAP B

T: 01332 780125

#### **CERTIFIED INSTALLA