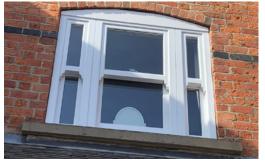

### SLIDING SASH WINDOWS

We offer the charm and traditional style of a sliding sash window. Retaining all the period charm, delivered at a competitive price.

### MOCK SASH HORN WINDOWS

A great cheaper alternative is the mock sash window. Offering the same period charm of a traditional sliding sash window, but with the benefit of a regular opening window.