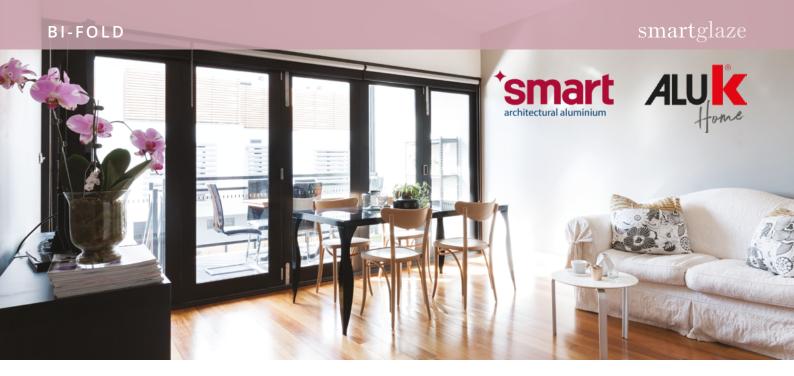

#### **BI-FOLD DOORS**

A bi-folding door is the best way to open up your home, let in more light and make your home feel and look bigger. These doors offer the latest in security and energy efficiency. Bi-folding doors stack in a space efficient way giving that extra space that a patio door just cannot manage. You can choose whether they stack right or left and even inside or outside your home.

Suit your desires, the following are a few options of bi-fold designs for your home.

smartglaze BI-FOLI