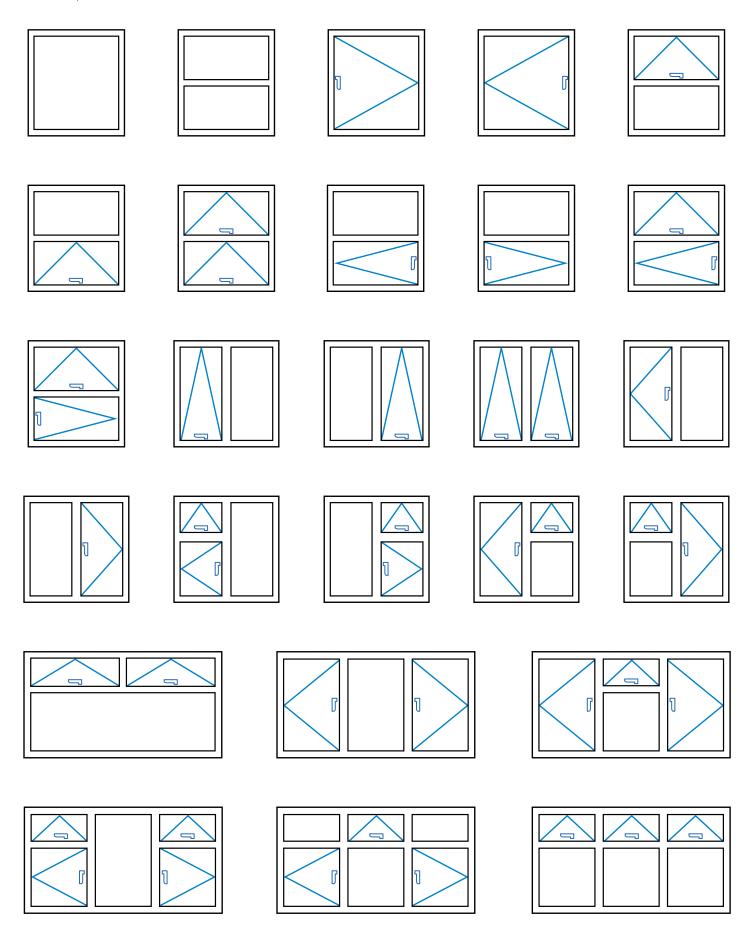

### **CASEMENT WINDOWS**

For many reasons Casement windows are one of the most popular types of windows in the UK today. Casement are windows that have one of more hinges that attach them to the window frame. This simple hinge design gives them very little reason to damage or break.