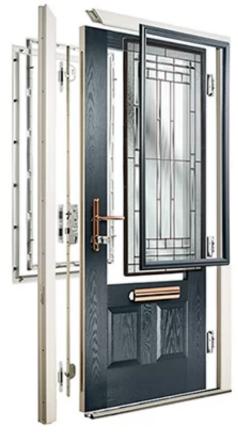

#### ENTRANCE COMPOSITE DOORS

We have an unrivalled range of composite doors to really make a statement at your home. A composite door is filled with timber, unlike traditional doors making it the most solid door on the market. They come in a huge range of colours and styles making them perfect for any home.