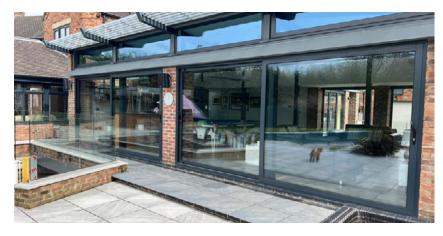

#### **BI-FOLD DOORS**

A bi-folding door is the best way to open up your home, let in more light and make your home feel and look bigger. These doors offer the latest in security and energy efficiency. Bi-folding doors stack in a space efficient way giving that extra space that a patio door just cannot manage. You can choose whether they stack right or left and even inside or outside your home.

Suit your desires, the following are a few options of bi-fold designs for your home.

smartglaze BI-FOLI