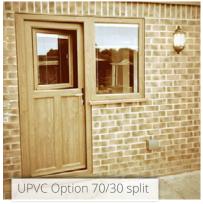

### STABLE DOORS

All of our standard range and many of our Italia collection door styles can be integrated into a beautiful stable door and you can even benefit from different colours inside and out. All of our stable doors come with high security, fully adjustable, multipoint locking system. A security interlocking door bolt to secure the top and bottom halves of the door together. Our Stable Doors can be supplied in UPVC and composite.