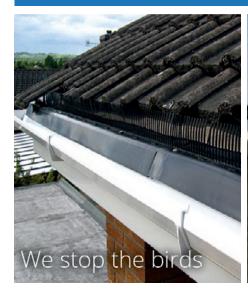

### SLIDING SASH WINDOWS

We offer the charm and traditional style of a sliding sash window. Retaining all the period charm, delivered at a competitive price.