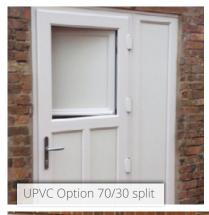

### STABLE DOORS

All of our standard range and many of our Italia collection door styles can be integrated into a beautiful stable door and you can even benefit from different colours inside and out. All of our stable doors come with high security, fully adjustable, multipoint locking system. A security interlocking door bolt to secure the top and bottom halves of the door together. Our Stable Doors can be supplied in UPVC and composite.