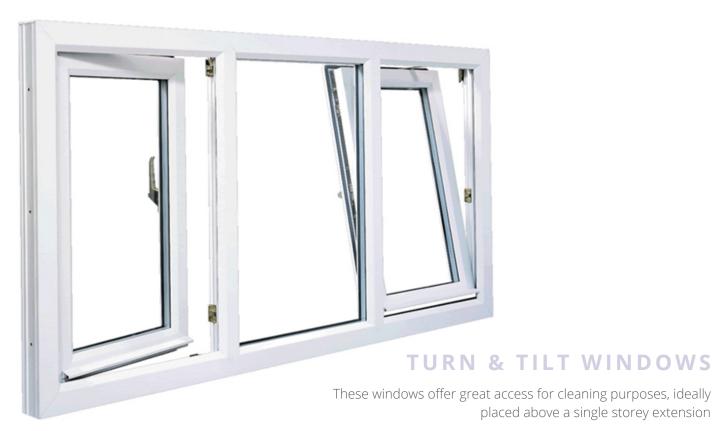

### smartglaze: something to think about

NOTE: Tllt & Turn always open inwards.