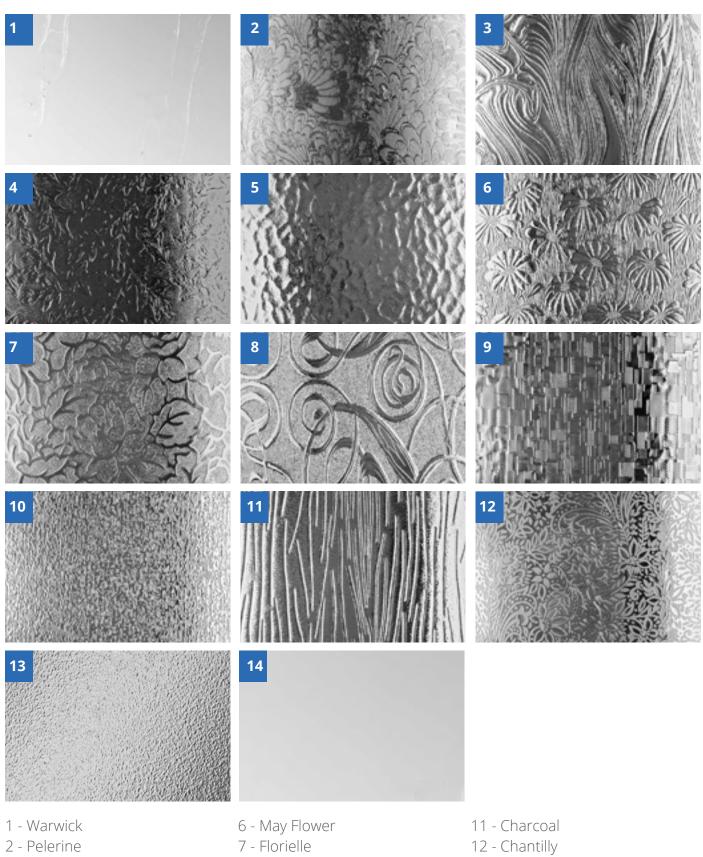

### LEAN TO CONSERVATORIES

A lean to conservatory is the most versatile of all of the conservatory designs. It can be used where the height of the conservatory roof at the house wall is restricted, such as on a bungalow, or where a bedroom window is directly above the centre of the conservatory.