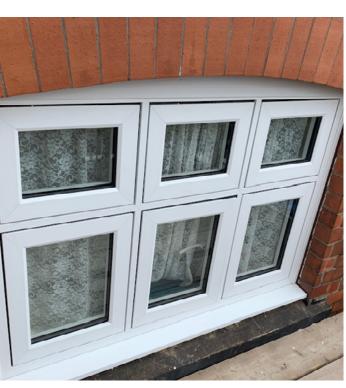

### WINDOWS

Smartglaze have a wide range of windows to choose from to suit any home.

Choosing the best windows for your home can be a confusing job, with so many styles and finishes on the market. At Smartglaze we cut through all the hard sell and give you the exact information you need.