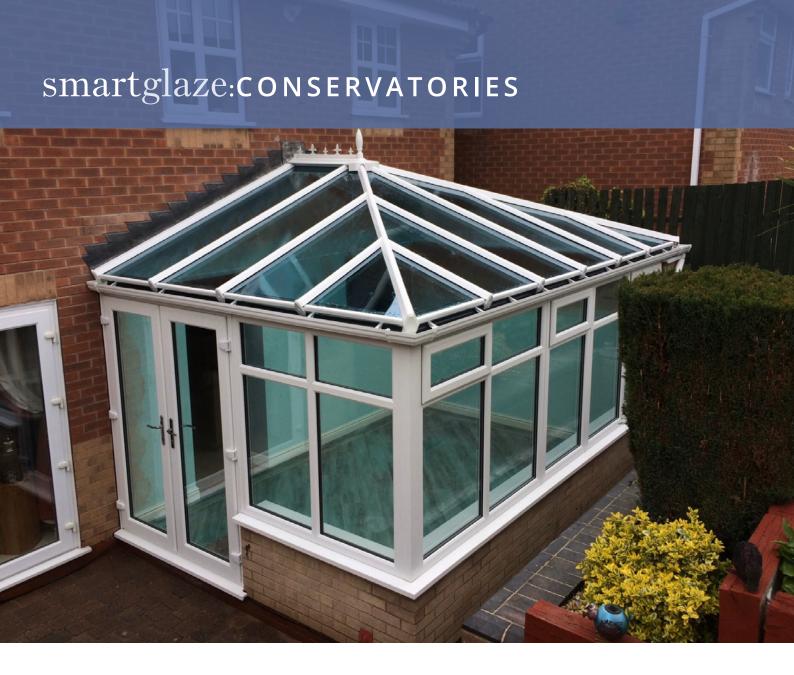

Casement dummy sash windows designed to give a flush finish, rather than having a recess on the middle window.

### **GEORGIAN BAR OPTIONS**

All products available in a wide selection







### **BAY WINDOWS**

Classic Bay windows provide wide, un-obstructed views giving a real sense of spaciousness.

They make a beautiful choice for any home.















### **RESIDENCE 7**

Residence 7 windows and doors are finished to perfection, combining a modern flush appearance and unquestionable market leading design features and performance, all in a maintenance free material. Available as casement windows, shaped windows, bay and bow windows, orangeries, conservatories, single doors and French doors - R7 has all the choices for your perfect home.



smartglaze RESIDENCE 7











### THE BEST IN CONSERVATORIES

One of the easiest and cost efficient ways of improving your home is the addition of a conservatory. Our range of conservatories is second to none and we offer a professional advice service to help choose the right one for your home.

Whether you are looking for that extra light, a new office, dining area, play room or relaxing lounge, Smartglaze have the conservatory to fit the style and shape of your home.

### PILKINGTON ACTIV™ SELF-CLEANING GLASS

After years of research and development leading glass manufacturer Pilkington has introduced the Pilkington Activ™ range of products. The range has products which combine both self-cleaning and solar control properties, making them highly desirable amongst homeowners looking for the ultimate in glass solution