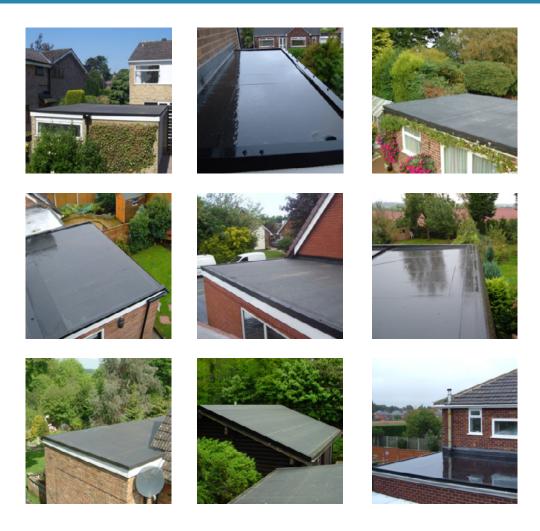

### FRENCH WINDOWS

French windows are a great option if you are limited on space or have a narrow opening area.

### SLIDING SASH WINDOWS

We offer the charm and traditional style of a sliding sash window. Retaining all the period charm, delivered at a competitive price.