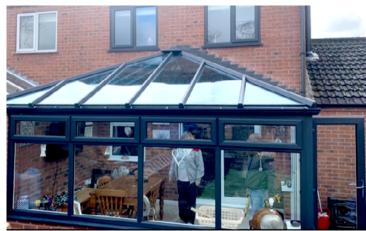

ight and an all round touch of class. It is no wonder that the gable end conservatory is becoming more and more popular.

### LEAN TO CONSERVATORIES

A lean to conservatory is the most versatile of all of the conservatory designs. It can be used where the height of the conservatory roof at the house wall is restricted, such as on a bungalow, or where a bedroom window is directly above the centre of the conservatory.



### **VICTORIAN & EDWARDIAN CONSERVATORIES**





### **SOLAR GLASS ROOFS**

These self cleaning solar glass roofs reflect heat back into your room in the winter and will not make your room feel like a green house in the summer time. Anyone with an existing conservatory can keep the existing frames and just replace the roof glass.



### A FEW OF OUR CONSERVATORY IDEAS













### TRANSFORM YOUR CONSERVATORY

FROM THIS...



**WARM IN WINTER** 

**COOL IN SUMMER** 

**SELF CLEANING** 

**ENERGY EFFICIENT** 

**REDUCE GLARE** 

**10 YEAR GUARANTEE** 

Let us replace your old, tired looking conservatory roof and leave you with a new 'all year round' room that looks great and features high performance, easy clean glass.

What's more our experienced fitters will take just 2 days to transform your conservatory, using your existing base and leaving your decor and garden untouched!

### PILKINGTON ACTIV™ SELF-CLEANING GLASS

After years of research and development leading glass manufacturer Pilkington has introduced the Pilkington Activ™ range of products. The range has products which combine both self-cleaning and solar control properties, making them highly d