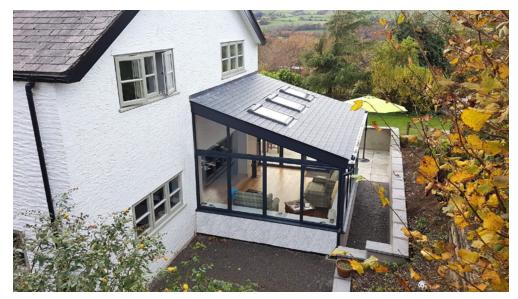

introduced the Pilkington Activ™ range of products. The range has products which combine both self-cleaning and solar control properties, making them highly desirable amongst homeowners looking for the ultimate in glass solutions.



**WARMER ROOFS** 

Enjoy the beauty, elegance and performance of the Warmer Roof System.

Designed to be used on new extensions or to replace your existing conservatory roof, creating a space that is useable all year-round with exceptional thermal qualities.

With stunning lightweight tiles, internal plastered ceiling and a range of personalised features, the Warmer Roof will add a modern space that no longer feels like a conservatory but part of your home.



**BURNT UMBER** 



CHARCOAL



**COLOUR OPTIONS** 









Terracotta



WARMER ROOFS smartglaze





Internal roof insulation pre plastering.













smartglaze WARMER ROOFS

### THE INSTALLATION PROCESS

Removong the existing old conservatory.



Preparing the walls and ground for the new UPVC frames and glazing.



Roof pods aligned and ready for installation.



Roof pods being placed in position.



Roof Pods installed and ready for the lightweight tiles to be installed.



Finished result, a garden room that can be used all year round without being too hot or too cold.



### smartglaze:flat roof options



### FLAT ROOF OPTIONS - RUBBER OR LIQUID

Smartglaze makes roofing easy.

We are certified installers of Permaroof Rubbercover & Liquid products.

A fast and reliable installation process for house extensions verandas, garages, car ports, garden sheds and dormers.