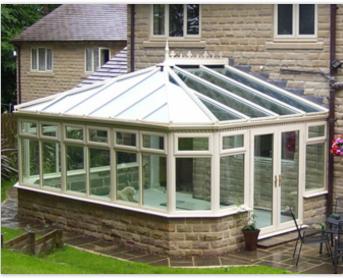

### STABLE DOORS

All of our standard range and many of our Italia collection door styles can be integrated into a beautiful stable door and you can even benefit from different colours inside and out. All of our stable doors come with high security, fully adjustable, multipoint locking system. A security interlocking door bolt to secure the top and bottom halves of the door together. Our Stable Doors can be supplied in UPVC and composite.

ARCH DOORS. Just a few arch door options.