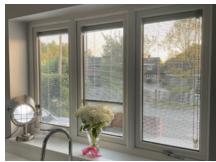

#### GLASS WITH INTEGRAL BLINDS

These are an excellent idea if you were planning on having blinds, this design cleverly integrates the blinds in-between the double glazing giving you a perfect blind with no cleaning required.

Available in a range of colours to suit your decoration.