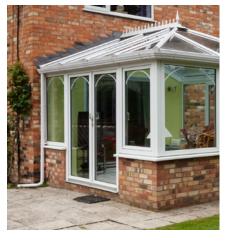

and an all round touch of class. It is no wonder that the gable end conservatory is becoming more and more popular.

### LEAN TO CONSERVATORIES

A lean to conservatory is the most versatile of all of the conservatory designs. It can be used where the height of the conservatory roof at the house wall is restricted, such as on a bungalow, or where a bedroom window is directly above the centre of the conservatory.



### **VICTORIAN & EDWARDIAN CONSERVATORIES**





### **SOLAR GLASS ROOFS**

These self cleaning solar glass roofs reflect heat back into your room in the winter and will not make your room feel like a green house in the summer time. Anyone with an existing conservatory can keep the existing frames and just replace the roof glass.



### A FEW OF OUR CONSERVATORY IDEAS













### TRANSFORM YOUR CONSERVATORY

FROM THIS...



**WARM IN WINTER** 

**COOL IN SUMMER** 

**SELF CLEANING** 

**ENERGY EFFICIENT** 

**REDUCE GLARE** 

**10 YEAR GUARANTEE** 

Let us replace your old, tired looking conservatory roof and leave you with a new 'all year round' room that looks great and features high performance, easy clean glass.

What's more our experienced fitters will take just 2 days to transform your conservatory, using your existing base and leaving your decor and garden untouched!

### PILKINGTON ACTIV™ SELF-CLEANING GLASS

After years of research and development leading glass manufacturer Pilkington has introduced the Pilkington Activ™ range of products. The range has products which combine both self-cleaning and solar control properties, making them highly desir