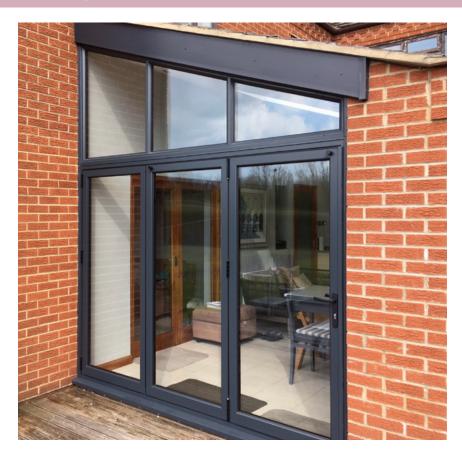

#### **BI-FOLD DOORS**

A bi-folding door is the best way to open up your home, let in more light and make your home feel and look bigger. These doors offer the latest in security and energy efficiency. Bi-folding doors stack in a space efficient way giving that extra space that a patio door just cannot manage. You can choose whether they stack right or left and even inside or outside your home.

Suit your desires, the following are a few options of bi-fold designs for your home.

smartglaze BI-FOLI