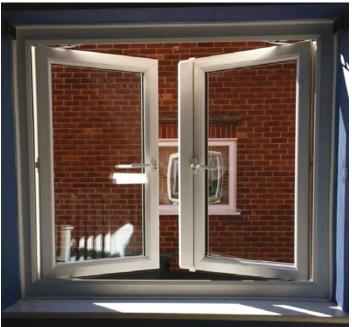

### FRENCH WINDOWS

French windows are a great option if you are limited on space or have a narrow opening area.