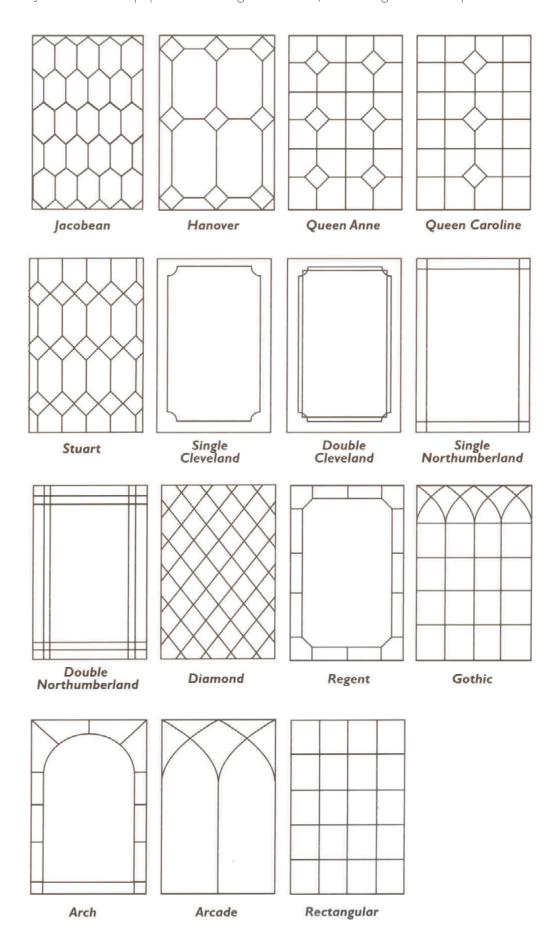

### **SOLAR GLASS ROOFS**

These self cleaning solar glass roofs reflect heat back into your room in the winter and will not make your room feel like a green house in the summer time. Anyone with an existing conservatory can keep the existing frames and just replace the roof glass.

### A FEW OF OUR CONSERVATORY IDEAS