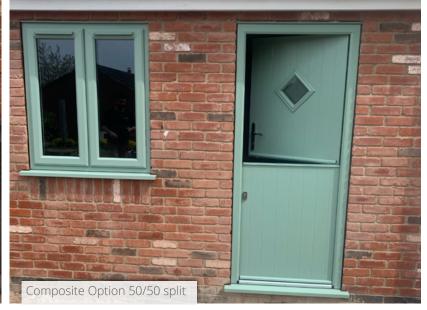

#### ENTRANCE COMPOSITE DOORS

We have an unrivalled range of composite doors to really make a statement at your home. A composite door is filled with timber, unlike traditional doors making it the most solid door on the market. They come in a huge range of colours and styles making them perfect for any home.