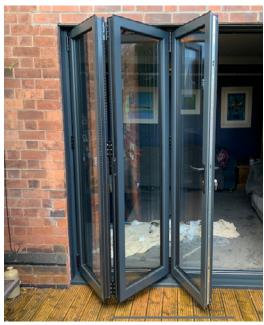

#### **BI-FOLD DOORS**

A bi-folding door is the best way to open up your home, let in more light and make your home feel and look bigger. These doors offer the latest in security and energy efficiency. Bi-folding doors stack in a space efficient way giving that extra space that a patio door just cannot manage. You can choose whether they stack right or left and even inside or outside your home.

Suit your desires, the following are a few options of bi-fold designs for your home.

smartglaze BI-FOLI