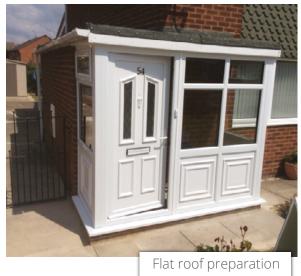

Smartglaze can craft casement windows to any size that you wish and that includes horizontal or vertical opening as well as single panels or double panels that open inwardly together.

Casement dummy sash windows designed to give a flush finish, rather than having a recess on the middle window.

### **GEORGIAN BAR OPTIONS**

All products available in a wide selection