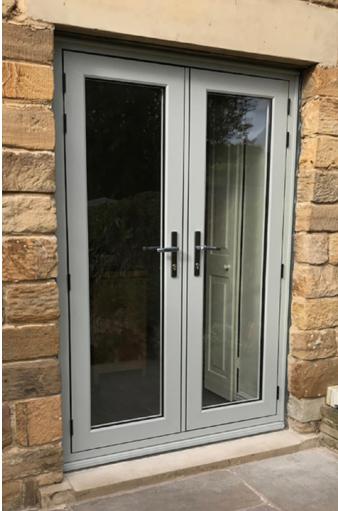

### FRENCH DOORS

A French door is the best way to open up your home, let in more light and make your home feel and look bigger. These doors offer the latest in security and energy efficiency, our French doors are available in a range of styles and colours.