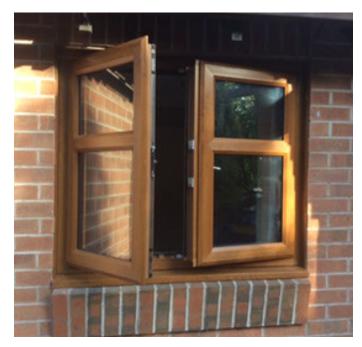

### **CASEMENT WINDOWS**

For many reasons Casement windows are one of the most popular types of windows in the UK today. Casement are windows that have one of more hinges that attach them to the window frame. This simple hinge design gives them very little reason to damage or break.