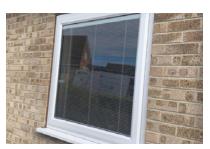

#### GLASS WITH INTEGRAL BLINDS

These are an excellent idea if you were planning on having blinds, this design cleverly integrates the blinds in-between the double glazing giving you a perfect blind with no cleaning required.

Available in a range of colours to suit your decoration.