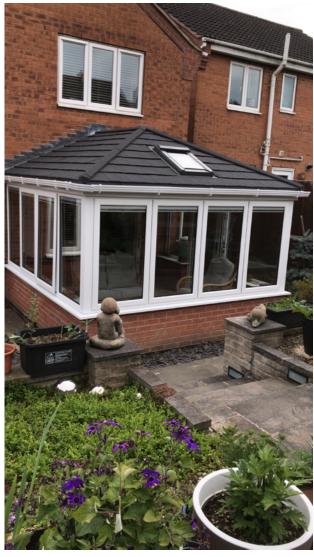

### STABLE DOORS

All of our standard range and many of our Italia collection door styles can be integrated into a beautiful stable door and you can even benefit from different colours inside and out. All of our stable doors come with high security, fully adjustable, multipoint locking system. A security interlocking door bolt to secure the top and bottom halves of the door together. Our Stable Doors can be supplied in UPVC and composite.