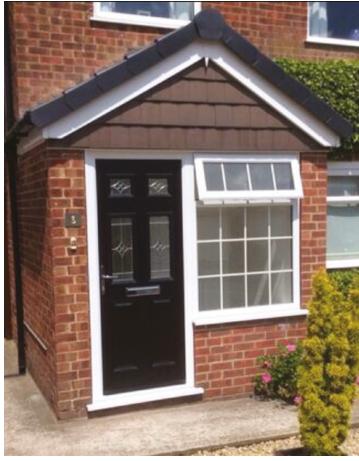

Smartglaze can craft casement windows to any size that you wish and that includes horizontal or vertical opening as well as single panels or double panels that open inwardly together.

Casement dummy sash windows designed to give a flush finish, rather than having a recess on the middle window.