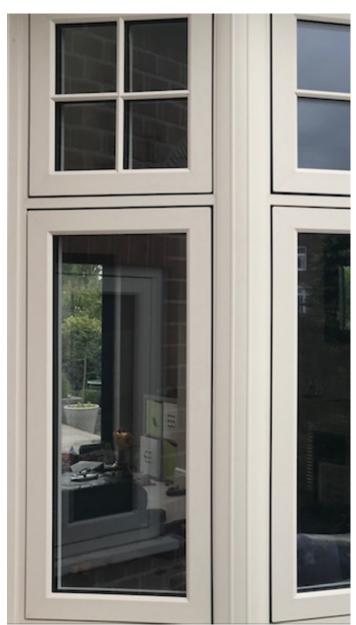

### **CASEMENT WINDOWS**

For many reasons Casement windows are one of the most popular types of windows in the UK today. Casement are windows that have one of more hinges that attach them to the window frame. This simple hinge design gives them very little reason to damage or break.