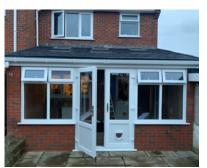

he range has products which combine both self-cleaning and solar control properties, making them highly desirable amongst homeowners looking for the ultimate in glass solutions.



**WARMER ROOFS** 

Enjoy the beauty, elegance and performance of the Warmer Roof System.

Designed to be used on new extensions or to replace your existing conservatory roof, creating a space that is useable all year-round with exceptional thermal qualities.

With stunning lightweight tiles, internal plastered ceiling and a range of personalised features, the Warmer Roof will add a modern space that no longer feels like a conservatory but part of your home.



**BURNT UMBER** 



CHARCOAL



**COLOUR OPTIONS** 









Terracotta



WARMER ROOFS smartglaze





Internal roof insulation pre plastering.













smartglaze WARMER ROOFS

### THE INSTALLATION PROCESS

Removong the existing old conservatory.



Preparing the walls and ground for the new UPVC frames and glazing.



Roof pods aligned and ready for installation.



Roof pods being placed in position.



Roof Pods installed and ready for the lightweight tiles to be installed.



Finished result, a garden room that can be used all year round without being too hot or too cold.



### smartglaze:flat roof options



### FLAT ROOF OPTIONS - RUBBER OR LIQUID

Smartglaze makes roofing easy.

We are certified installers of Permaroof Rubbercover & Liquid products.

A fast and reliable installation process for house extensions verandas, garages, car ports, garden sheds and dormers.









# Thinking of changing your FASCIAS, SOFFITS & GUTTE