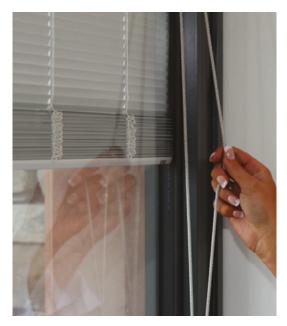

#### GLASS WITH INTEGRAL BLINDS

These are an excellent idea if you were planning on having blinds, this design cleverly integrates the blinds in-between the double glazing giving you a perfect blind with no cleaning required.

Available in a range of colours to suit your decoration.