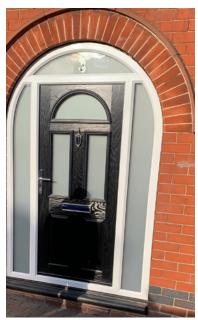

### STABLE DOORS

All of our standard range and many of our Italia collection door styles can be integrated into a beautiful stable door and you can even benefit from different colours inside and out. All of our stable doors come with high security, fully adjustable, multipoint locking system. A security interlocking door bolt to secure the top and bottom halves of the door together. Our Stable Doors can be supplied in UPVC and composite.

ARCH DOORS. Just a few arch door options.