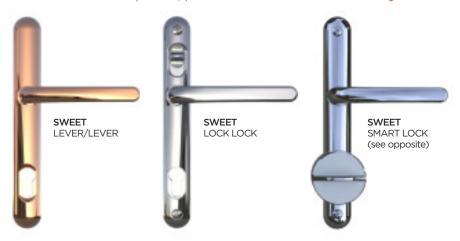

allation date, and will add a surcharge for this service.



T: 01332 780125

## A WIDE RANGE OF LEAD GLASS DESIGNS

Just a few of the popular lead designs available (other designs available please ask for our full brochure)



41

#### **OBSCURE GLASS FINISHES**

Just a few of the popular glass designs available (other designs available please ask for our Bevell brochure)



- 3 Tefetta
- 4 Oak
- 5 Minster

- 8 Everglade
- 9 Digital
- 10 Contora

- 13 Stippolyte
- 14 Satin

smartglaze OPTIONS

#### **ACCESSORIES**

A fine selection of beautiful accessories to perfectly complement your choice of door. Whether modern or traditional you will find an accessory to really make your door stand out.



SAPPHIRE 2 | ROSE GOLD FINISH



For more handle options, please visit: www.entranceway.co.uk





#### LETTERPLATES





# A SELECTION OF CASEMENT & WINDOW DESIGNS

Other Options Are Available



44 T: 01332 780125

#### THRESHOLD & CILL OPTIONS







Face drainage is used when there is no need for a water drip cill.

#### WHEELCHAIR ACCESS OPTION

The low aluminium door threshold is designed mainly for use in commercial properties. Allowing easier access to properties for wheelchair users & disabled people.

This option is not as effective at stopping draughts, and is not classed as draught proof like you would expect form a UPVC threshold, although still water proof.

It is best to speak with your representative to find the best solution for your property.



#### **BACK DOOR OPTIONS**







HALF LINCOLN Ornate



HALF KENDAL Ornate



HALF INVERTED LINCOLN Ornate

# **CONSERVA