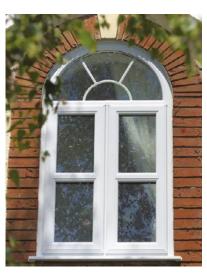

al style of a sliding sash window. Retaining all the period charm, delivered at a competitive price.













### MOCK SASH HORN WINDOWS

A great cheaper alternative is the mock sash window. Offering the same period charm of a traditional sliding sash window, but with the benefit of a regular opening window.











### **CASEMENT WINDOWS**

For many reasons Casement windows are one of the most popular types of windows in the UK today. Casement are windows that have one of more hinges that attach them to the window frame. This simple hinge design gives them very little reason to damage or break.

Smartglaze can craft casement windows to any size that you wish and that includes horizontal or vertical opening as well as single panels or double panels that open inwardly together.













Casement dummy sash windows designed to give a flush finish, rather than having a recess on the middle window.

### **GEORGIAN BAR OPTIONS**

All products available in a wide selection







### **BAY WINDOWS**

Classic Bay windows provide wide, un-obstructed views giving a real sense of spaciousness.

They make a beautiful choice for any home.















### **RESIDENCE 7**

Residence 7 windows and doors are finished to perfection, combining a modern flush appearance and unquestionable market leading design features and performance, all in a maintenance free material. Available as casement windows, shaped windows, bay and bow windows, orangeries, conservatories, single doors and French doors - R7 has all the choices for your perfect home.



smartglaze RESIDENCE 7