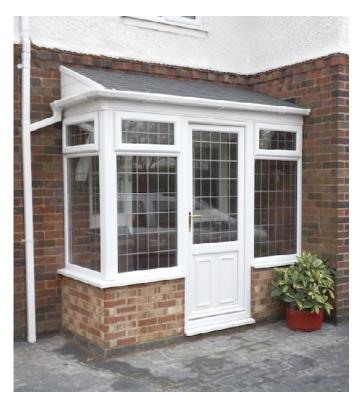

Smartglaze can craft casement windows to any size that you wish and that includes horizontal or vertical opening as well as single panels or double panels that open inwardly together.

Casement dummy sash windows designed to give a flush finish, rather than having a recess on the middle window.