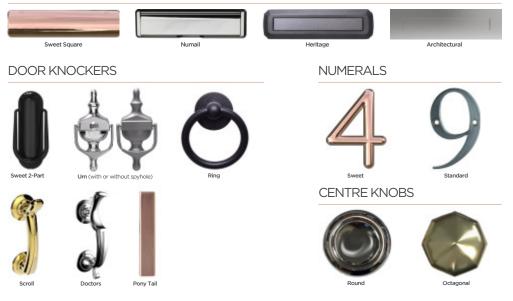

add a surcharge for this service.



T: 01332 780125

## A WIDE RANGE OF LEAD GLASS DESIGNS

Just a few of the popular lead designs available (other designs available please ask for our full brochure)



41

#### **OBSCURE GLASS FINISHES**

Just a few of the popular glass designs available (other designs available please ask for our Bevell brochure)



- 3 Tefetta
- 4 Oak
- 5 Minster

- 8 Everglade
- 9 Digital
- 10 Contora

- 13 Stippolyte
- 14 Satin

smartglaze OPTIONS

#### **ACCESSORIES**

A fine selection of beautiful accessories to perfectly complement your choice of door. Whether modern or traditional you will find an accessory to really make your door stand out.



SAPPHIRE 2 | ROSE GOLD FINISH



For more handle options, please visit: www.entranceway.co.uk





#### LETTERPLATES





# A SELECTION OF CASEMENT & WINDOW DESIGNS

Other Options Are Available



44 T: 01332 780125

#### THRESHOLD & CILL OPTIONS







Face drainage is used when there is no need for a water drip cill.

#### WHEELCHAIR ACCESS OPTION

The low aluminium door threshold is designed mainly for use in commercial properties. Allowing easier access to properties for wheelchair users & disabled people.

This option is not as effective at stopping draughts, and is not classed as draught proof like you would expect form a UPVC threshold, although still water proof.

It is best to speak with your representative to find the best solution for your property.



#### **BACK DOOR OPTIONS**







HALF LINCOLN Ornate



HALF KENDAL Ornate



HALF INVERTED LINCOLN Ornate

# **CONSERVATORY & HALF PANELS**