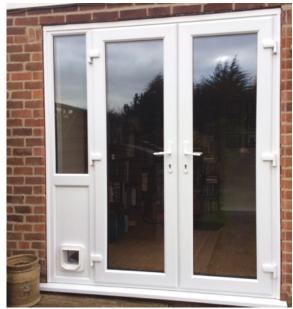

### **PATIO DOORS**

Our patio doors are modern, energy efficient and high in security. Perfect for homes looking to add more light and access, our patio doors are available in a range of styles and colours including wood grain effect or traditional white UPVC.

### FRENCH DOORS

A French door is the best way to open up your home, let in more light and make your home feel and look bigger. These doors offer the latest in security and energy efficiency, our French doors are available in a range of styles and colours.