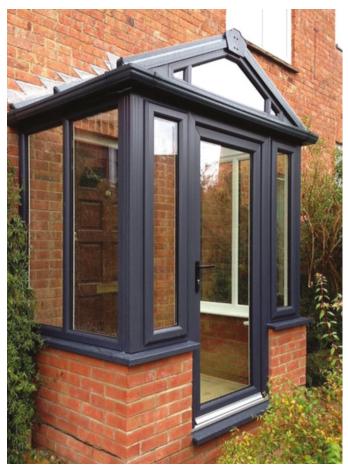

Smartglaze can craft casement windows to any size that you wish and that includes horizontal or vertical opening as well as single panels or double panels that open inwardly together.

Casement dummy sash windows designed to give a flush finish, rather than having a recess on the middle window.