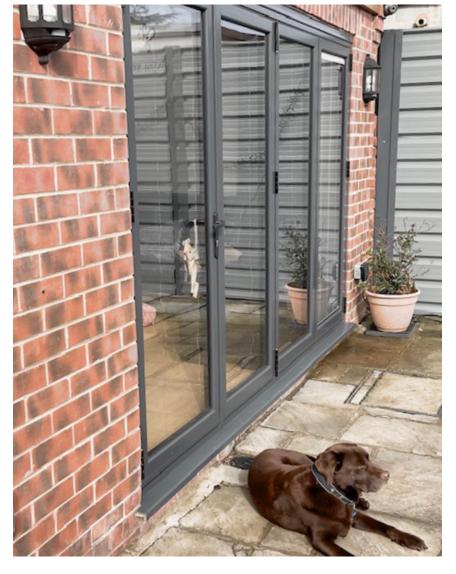

#### **BI-FOLD DOORS**

A bi-folding door is the best way to open up your home, let in more light and make your home feel and look bigger. These doors offer the latest in security and energy efficiency. Bi-folding doors stack in a space efficient way giving that extra space that a patio door just cannot manage. You can choose whether they stack right or left and even inside or outside your home.

Suit your desires, the following are a few options of bi-fold designs for your home.

smartglaze BI-FOLI