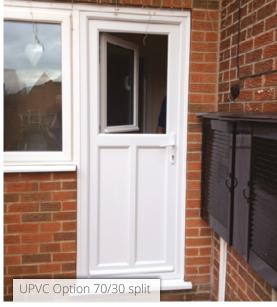

### STABLE DOORS

All of our standard range and many of our Italia collection door styles can be integrated into a beautiful stable door and you can even benefit from different colours inside and out. All of our stable doors come with high security, fully adjustable, multipoint locking system. A security interlocking door bolt to secure the top and bottom halves of the door together. Our Stable Doors can be supplied in UPVC and composite.