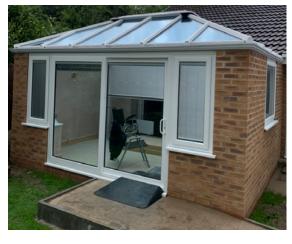

ht and an all round touch of class. It is no wonder that the gable end conservatory is becoming more and more popular.

### LEAN TO CONSERVATORIES

A lean to conservatory is the most versatile of all of the conservatory designs. It can be used where the height of the conservatory roof at the house wall is restricted, such as on a bungalow, or where a bedroom window is directly above the centre of the conservatory.



### **VICTORIAN & EDWARDIAN CONSERVATORIES**





### **SOLAR GLASS ROOFS**

These self cleaning solar glass roofs reflect heat back into your room in the winter and will not make your room feel like a green house in the summer time. Anyone with an existing conservatory can keep the existing frames and just replace the roof glass.



### A FEW OF OUR CONSERVATORY IDEAS













### TRANSFORM YOUR CONSERVATORY

FROM THIS...



**WARM IN WINTER** 

**COOL IN SUMMER** 

**SELF CLEANING** 

**ENERGY EFFICIENT** 

**REDUCE GLARE** 

**10 YEAR GUARANTEE** 

Let us replace your old, tired looking conservatory roof and leave you with a new 'all year round' room that looks great and features high performance, easy clean glass.

What's more our experienced fitters will take just 2 days to transform your conservatory, using your existing base and leaving your decor and garden untouched!

### PILKINGTON ACTIV™ SELF-CLEANING GLASS

After years of research and development leading glass manufacturer Pilkington has introduced the Pilkington Activ™ range of products. The range has products which combine both self-cleaning and solar control properties, making them highly des