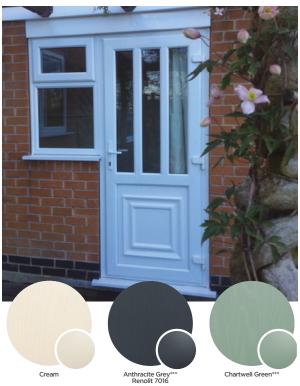

HIRE 2 | ROSE GOLD FINISH



For more handle options, please visit: www.entranceway.co.uk





#### LETTERPLATES





# A SELECTION OF CASEMENT & WINDOW DESIGNS

Other Options Are Available



44 T: 01332 780125

#### THRESHOLD & CILL OPTIONS







Face drainage is used when there is no need for a water drip cill.

#### WHEELCHAIR ACCESS OPTION

The low aluminium door threshold is designed mainly for use in commercial properties. Allowing easier access to properties for wheelchair users & disabled people.

This option is not as effective at stopping draughts, and is not classed as draught proof like you would expect form a UPVC threshold, although still water proof.

It is best to speak with your representative to find the best solution for your property.



#### **BACK DOOR OPTIONS**







HALF LINCOLN Ornate



HALF KENDAL Ornate



HALF INVERTED LINCOLN Ornate

# **CONSERVATORY & HALF PANELS**



TUDOR



HERRINGBONE



LINCOLN TRIPLE



BEVERLEY TRIPLE



KENDLE TRIPLE



SHIPLAP B

T: 01332 780125

#### **CERTIFIED INSTALLATIONS**

Derbyshire Trusted Trader has been set up for anyone else who worries about calling in traders or using businesses.

It aims to help combat rogue traders and door step crime, and to promote good standards of customer service and fair trading. It does this by supporting businesses that operate legally, fairly and honestly.

IWG has been providing Insurance Backed Guarantees for over 17 years and are the leading industries provider of premium service for the provision of Insurance Backed Guarantees.

FENSA are one of the industry leaders for