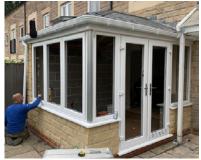

range has products which combine both self-cleaning and solar control properties, making them highly desirable amongst homeowners looking for the ultimate in glass solutions.



**WARMER ROOFS** 

Enjoy the beauty, elegance and performance of the Warmer Roof System.

Designed to be used on new extensions or to replace your existing conservatory roof, creating a space that is useable all year-round with exceptional thermal qualities.

With stunning lightweight tiles, internal plastered ceiling and a range of personalised features, the Warmer Roof will add a modern space that no longer feels like a conservatory but part of your home.



**BURNT UMBER** 



CHARCOAL



**COLOUR OPTIONS** 









Terracotta



WARMER ROOFS smartglaze





Internal roof insulation pre plastering.













smartglaze WARMER ROOFS

### THE INSTALLATION PROCESS

Removong the existing old conservatory.



Preparing the walls and ground for the new UPVC frames and glazing.



Roof pods aligned and ready for installation.



Roof pods being placed in position.



Roof Pods installed and ready for the lightweight tiles to be installed.



Finished result, a garden room that can be used all year round without being too hot or too cold.



### smartglaze:flat roof options



### FLAT ROOF OPTIONS - RUBBER OR LIQUID

Smartglaze makes roofing easy.

We are certified installers of Permaroof Rubbercover & Liquid products.

A fast and reliable installation process for house extensions verandas, garages, car ports, garden sheds and dormers.









# Thinking of changing your FASCIAS, SOFFITS & GUTTERI