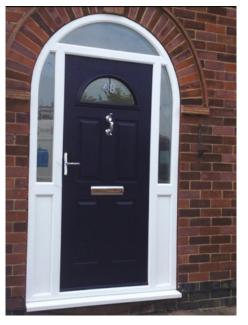

### STABLE DOORS

All of our standard range and many of our Italia collection door styles can be integrated into a beautiful stable door and you can even benefit from different colours inside and out. All of our stable doors come with high security, fully adjustable, multipoint locking system. A security interlocking door bolt to secure the top and bottom halves of the door together. Our Stable Doors can be supplied in UPVC and composite.

ARCH DOORS. Just a few arch door options.