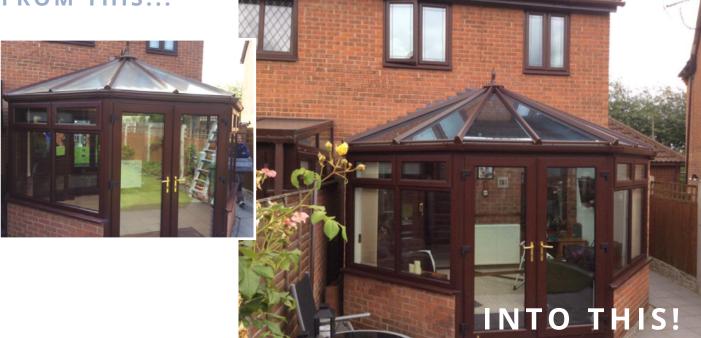

hat the gable end conservatory is becoming more and more popular.

### LEAN TO CONSERVATORIES

A lean to conservatory is the most versatile of all of the conservatory designs. It can be used where the height of the conservatory roof at the house wall is restricted, such as on a bungalow, or where a bedroom window is directly above the centre of the conservatory.



### **VICTORIAN & EDWARDIAN CONSERVATORIES**





### **SOLAR GLASS ROOFS**

These self cleaning solar glass roofs reflect heat back into your room in the winter and will not make your room feel like a green house in the summer time. Anyone with an existing conservatory can keep the existing frames and just replace the roof glass.



### A FEW OF OUR CONSERVATORY IDEAS













### TRANSFORM YOUR CONSERVATORY

FROM THIS...



**WARM IN WINTER** 

**COOL IN SUMMER** 

**SELF CLEANING** 

**ENERGY EFFICIENT** 

**REDUCE GLARE** 

**10 YEAR GUARANTEE** 

Let us replace your old, tired looking conservatory roof and leave you with a new 'all year round' room that looks great and features high performance, easy clean glass.

What's more our experienced fitters will take just 2 days to transform your conservatory, using your existing base and leaving your decor and garden untouched!

### PILKINGTON ACTIV™ SELF-CLEANING GLASS

After years of research and development leading glass manufacturer Pilkington has introduced the Pilkington Activ™ range of products. The range has products which combine both self-cleaning and solar control properties, making them highly desirable amongst homeowners looking for the ultimate in