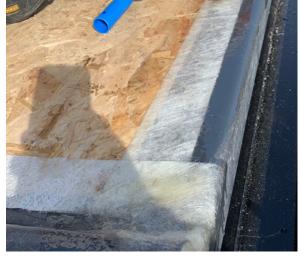

Smartglaze can craft casement windows to any size that you wish and that includes horizontal or vertical opening as well as single panels or double panels that open inwardly together.

Casement dummy sash windows designed to give a flush finish, rather than having a recess on the middle window.

### **GEORGIAN BAR OPTIONS**

All products available in a wide selection