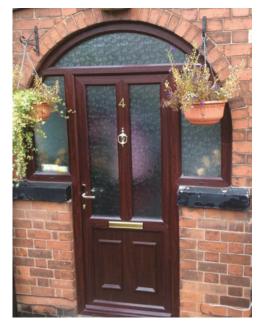

### STABLE DOORS

All of our standard range and many of our Italia collection door styles can be integrated into a beautiful stable door and you can even benefit from different colours inside and out. All of our stable doors come with high security, fully adjustable, multipoint locking system. A security interlocking door bolt to secure the top and bottom halves of the door together. Our Stable Doors can be supplied in UPVC and composite.

ARCH DOORS. Just a few arch door options.