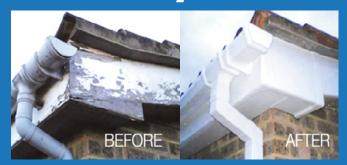

### SLIDING SASH WINDOWS

We offer the charm and traditional style of a sliding sash window. Retaining all the period charm, delivered at a competitive price.