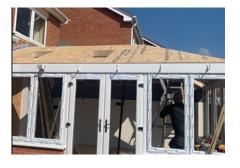

g conservatory roof, creating a space that is useable all year-round with exceptional thermal qualities.

With stunning lightweight tiles, internal plastered ceiling and a range of personalised features, the Warmer Roof will add a modern space that no longer feels like a conservatory but part of your home.



**BURNT UMBER** 



CHARCOAL



**COLOUR OPTIONS** 









Terracotta



WARMER ROOFS smartglaze





Internal roof insulation pre plastering.













smartglaze WARMER ROOFS

### THE INSTALLATION PROCESS

Removong the existing old conservatory.



Preparing the walls and ground for the new UPVC frames and glazing.



Roof pods aligned and ready for installation.



Roof pods being placed in position.



Roof Pods installed and ready for the lightweight tiles to be installed.



Finished result, a garden room that can be used all year round without being too hot or too cold.



### smartglaze:flat roof options



### FLAT ROOF OPTIONS - RUBBER OR LIQUID

Smartglaze makes roofing easy.

We are certified installers of Permaroof Rubbercover & Liquid products.

A fast and reliable installation process for house extensions verandas, garages, car ports, garden sheds and dormers.









# Thinking of changing your FASCIAS, SOFFITS & GUTTERING?





We have our own scaffold so no need to pay out any extra cost on using another scaffold company.

We take off all the existing rotten timber. (We never go over the existing wood that leads to even more future rot.)

Licensed waste carriers so the majority of the time there is no need to have any skips on the drive.

Our un