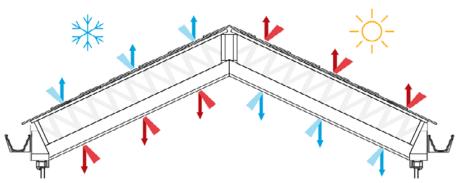

of research and development leading glass manufacturer Pilkington has introduced the Pilkington Activ™ range of products. The range has products which combine both self-cleaning and solar control properties, making them highly desirable amongst homeowners looking for the ultimate in glass solutions.



**WARMER ROOFS** 

Enjoy the beauty, elegance and performance of the Warmer Roof System.

Designed to be used on new extensions or to replace your existing conservatory roof, creating a space that is useable all year-round with exceptional thermal qualities.

With stunning lightweight tiles, internal plastered ceiling and a range of personalised features, the Warmer Roof will add a modern space that no longer feels like a conservatory but part of your home.



**BURNT UMBER** 



CHARCOAL



**COLOUR OPTIONS** 









Terracotta



WARMER ROOFS smartglaze





Internal roof insulation pre plastering.













smartglaze WARMER ROOFS

### THE INSTALLATION PROCESS

Removong the existing old conservatory.



Preparing the walls and ground for the new UPVC frames and glazing.



Roof pods aligned and ready for installation.



Roof pods being placed in position.



Roof Pods installed and ready for the lightweight tiles to be installed.



Finished result, a garden room that can be used all year round without being too hot or too cold.



### smartglaze:flat roof options



### FLAT ROOF OPTIONS - RUBBER OR LIQUID

Smartglaze makes roofing easy.

We are certified installers of Permaroof Rubbercover & Liquid products.

A fast and reliable installation process for house exte