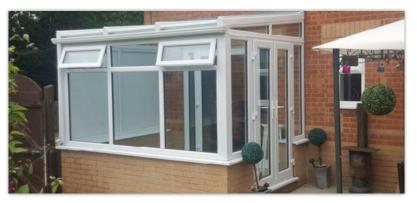

has products which combine both self-cleaning and solar control properties, making them highly desirable amongst homeowners looking for the ultimate in glass solutions.

### smartglaze: SHAPED TO YOUR NEEDS



fit your requirements.



### GABLE CONSERVATORY

The gable end conservatory suits all house types and adds that little luxury feel to it too. The look creates space, light and an all round touch of class. It is no wonder that the gable end conservatory is becoming more and more popular.

### LEAN TO CONSERVATORIES

A lean to conservatory is the most versatile of all of the conservatory designs. It can be used where the height of the conservatory roof at the house wall is restricted, such as on a bungalow, or where a bedroom window is directly above the centre of the conservatory.



### **VICTORIAN & EDWARDIAN CONSERVATORIES**





### **SOLAR GLASS ROOFS**

These self cleaning solar glass roofs reflect heat back into your room in the winter and will not make your room feel like a green house in the summer time. Anyone with an existing conservatory can keep the existing frames and just replace the roof glass.



### A FEW OF OUR CONSERVATORY IDEAS













### TRANSFORM YOUR CONSERVATORY

FROM THIS...



**WARM IN WINTER** 

**COOL IN SUMMER** 

**SELF CLEANING** 

**ENERGY EFFICIENT** 

**REDUCE GLARE** 

**10 YEAR GUARANTEE** 

Let us replace your old, tired looking conservatory roof and leave you with a new 'all year round' room that looks great and features high performance, easy clean glass.

What's more our experienced fitters will take just 2 days to tran