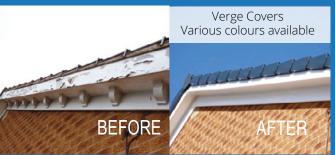

### SLIDING SASH WINDOWS

We offer the charm and traditional style of a sliding sash window. Retaining all the period charm, delivered at a competitive price.