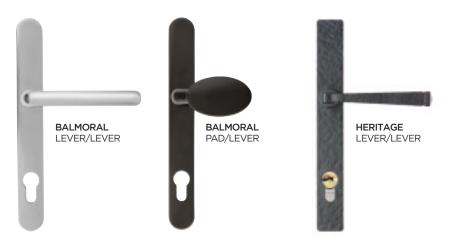

sent to be sprayed, this will add a delay to any potential installation date, and will add a surcharge for this service.



T: 01332 780125

## A WIDE RANGE OF LEAD GLASS DESIGNS

Just a few of the popular lead designs available (other designs available please ask for our full brochure)



41

#### **OBSCURE GLASS FINISHES**

Just a few of the popular glass designs available (other designs available please ask for our Bevell brochure)



- 3 Tefetta
- 4 Oak
- 5 Minster

- 8 Everglade
- 9 Digital
- 10 Contora

- 13 Stippolyte
- 14 Satin

smartglaze OPTIONS

#### **ACCESSORIES**

A fine selection of beautiful accessories to perfectly complement your choice of door. Whether modern or traditional you will find an accessory to really make your door stand out.



SAPPHIRE 2 | ROSE GOLD FINISH



For more handle options, please visit: www.entranceway.co.uk





#### LETTERPLATES





# A SELECTION OF CASEMENT & WINDOW DESIGNS

Other Options Are Available



44 T: 01332 780125

#### THRESHOLD & CILL OPTIONS







Face drainage is used when there is no need for a water drip cill.

#### WHEELCHAIR ACCESS OPTION

The low aluminium door threshold is designed mainly for use in commercial properties. Allowing easier access to properties for wheelchair users & disabled people.

This option is not as effective at stopping draughts, and is not classed as draught proof like you would expect form a UPVC threshold, although still water proof.

It is best to speak with your representative to find the best solution for your property.



#### **BACK DOOR OPTIONS**







HALF LINCOLN Ornate