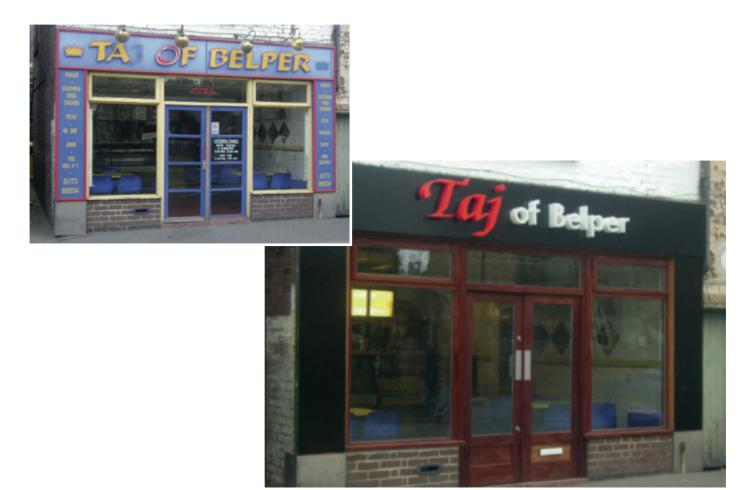

### **RESIDENCE 7**

Residence 7 windows and doors are finished to perfection, combining a modern flush appearance and unquestionable market leading design features and performance, all in a maintenance free material. Available as casement windows, shaped windows, bay and bow windows, orangeries, conservatories, single doors and French doors - R7 has all the choices for your perfect home.