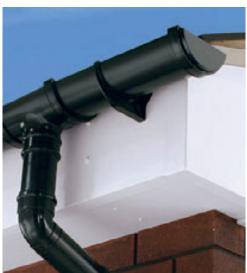

### SLIDING SASH WINDOWS

We offer the charm and traditional style of a sliding sash window. Retaining all the period charm, delivered at a competitive price.