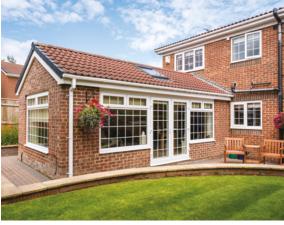

### **PATIO DOORS**

Our patio doors are modern, energy efficient and high in security. Perfect for homes looking to add more light and access, our patio doors are available in a range of styles and colours including wood grain effect or traditional white UPVC.

### FRENCH DOORS

A French door is the best way to open up your home, let in more light and make your home feel and look bigger. These doors offer the latest in security and energy efficiency, our French doors are available in a range of styles and colours.