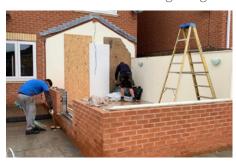

tions.



**WARMER ROOFS** 

Enjoy the beauty, elegance and performance of the Warmer Roof System.

Designed to be used on new extensions or to replace your existing conservatory roof, creating a space that is useable all year-round with exceptional thermal qualities.

With stunning lightweight tiles, internal plastered ceiling and a range of personalised features, the Warmer Roof will add a modern space that no longer feels like a conservatory but part of your home.



**BURNT UMBER** 



CHARCOAL



**COLOUR OPTIONS** 









Terracotta



WARMER ROOFS smartglaze





Internal roof insulation pre plastering.













smartglaze WARMER ROOFS

### THE INSTALLATION PROCESS

Removong the existing old conservatory.



Preparing the walls and ground for the new UPVC frames and glazing.



Roof pods aligned and ready for installation.



Roof pods being placed in position.



Roof Pods installed and ready for the lightweight tiles to be installed.



Finished result, a garden room that can be used all year round without being too hot or too cold.



### smartglaze:flat roof options



### FLAT ROOF OPTIONS - RUBBER OR LIQUID

Smartglaze makes roofing easy.

We are certified installers of Permaroof Rubbercover & Liquid products.

A fast and reliable installation process for house extensions verandas, garages, car ports, garden sheds and dormers.









# Thinking of changing your FASCIAS, SOFFITS & GUTTERING?





We have our own scaffold so no need to pay out any extra cost on using another scaffold company.

We take off all the existing rotten timber. (We never go over