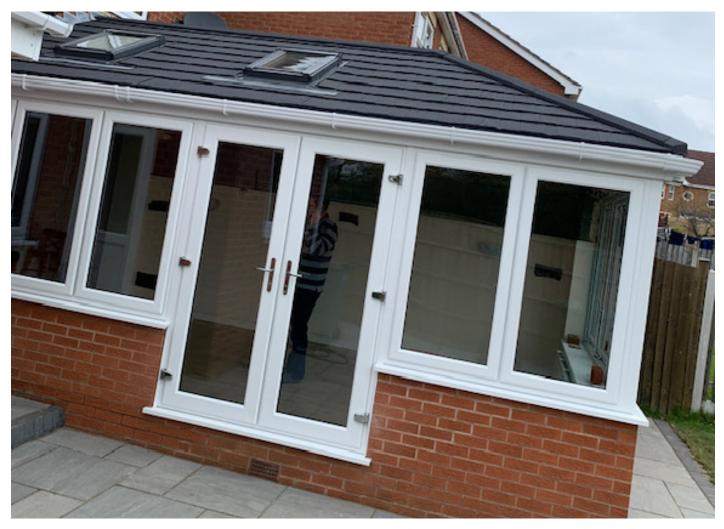

es.

With stunning lightweight tiles, internal plastered ceiling and a range of personalised features, the Warmer Roof will add a modern space that no longer feels like a conservatory but part of your home.



**BURNT UMBER** 



CHARCOAL



**COLOUR OPTIONS** 









Terracotta



WARMER ROOFS smartglaze





Internal roof insulation pre plastering.













smartglaze WARMER ROOFS

### THE INSTALLATION PROCESS

Removong the existing old conservatory.



Preparing the walls and ground for the new UPVC frames and glazing.



Roof pods aligned and ready for installation.



Roof pods being placed in position.



Roof Pods installed and ready for the lightweight tiles to be installed.



Finished result, a garden room that can be used all year round without being too hot or too cold.



### smartglaze:flat roof options



### FLAT ROOF OPTIONS - RUBBER OR LIQUID

Smartglaze makes roofing easy.

We are certified installers of Permaroof Rubbercover & Liquid products.

A fast and reliable installation process for house extensions verandas, garages, car ports, garden sheds and dormers.









# Thinking of changing your FASCIAS, SOFFITS & GUTTERING?





We have our own scaffold so no need to pay out any extra cost on using another scaffold company.

We take off all the existing rotten timber. (We never go over the existing wood that leads to even more future rot.)

Licensed waste carriers so the majority of the time there is no need to have any skips on the drive.

Our under tiles fascia system is designed to stop birds going in your roof Variety of colours to suit diffe