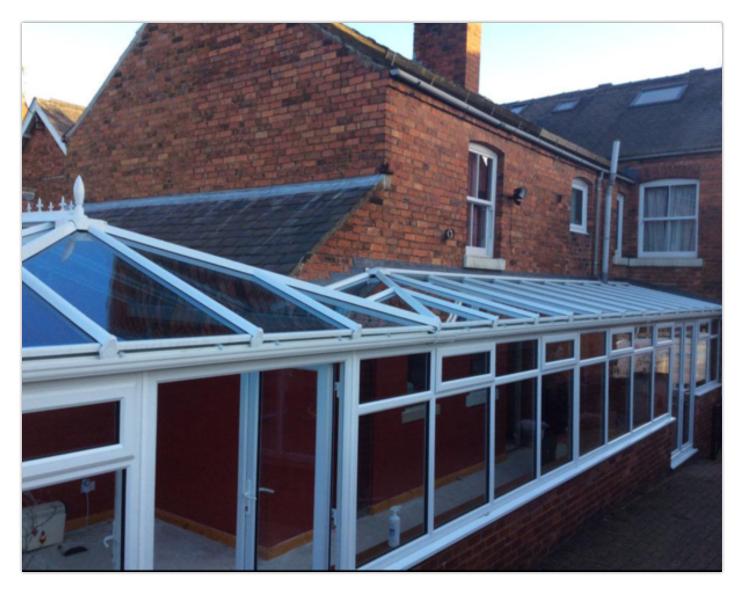

y feel to it too. The look creates space, light and an all round touch of class. It is no wonder that the gable end conservatory is becoming more and more popular.

### LEAN TO CONSERVATORIES

A lean to conservatory is the most versatile of all of the conservatory designs. It can be used where the height of the conservatory roof at the house wall is restricted, such as on a bungalow, or where a bedroom window is directly above the centre of the conservatory.



### **VICTORIAN & EDWARDIAN CONSERVATORIES**





### **SOLAR GLASS ROOFS**

These self cleaning solar glass roofs reflect heat back into your room in the winter and will not make your room feel like a green house in the summer time. Anyone with an existing conservatory can keep the existing frames and just replace the roof glass.



### A FEW OF OUR CONSERVATORY IDEAS













### TRANSFORM YOUR CONSERVATORY

FROM THIS...



**WARM IN WINTER** 

**COOL IN SUMMER** 

**SELF CLEANING** 

**ENERGY EFFICIENT** 

**REDUCE GLARE** 

**10 YEAR GUARANTEE** 

Let us replace your old, tired looking conservatory roof and leave you with a new 'all year round' room that looks great and features high performance, easy clean glass.

What's more our experienced fitters will take just 2 days to transform your conservatory, using your existing base and leaving your decor and garden untouched!

### PILKINGTON ACTIV™ SELF-CLEANING GLASS

After years of research and development leading glass manufacturer Pilkington has introduced the Pilkington Activ™ range of products. The range has products which combine both self-cleaning and sol