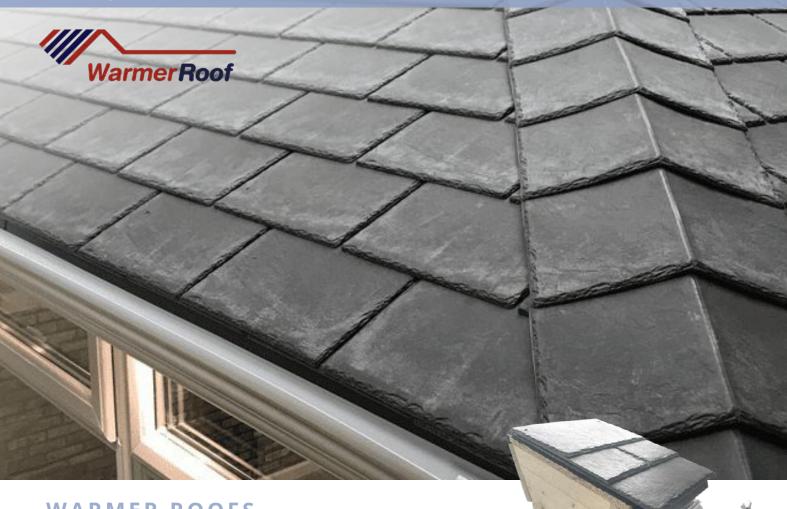

* 

**COOL IN SUMMER** 

**SELF CLEANING** 

**ENERGY EFFICIENT** 

**REDUCE GLARE** 

**10 YEAR GUARANTEE** 

Let us replace your old, tired looking conservatory roof and leave you with a new 'all year round' room that looks great and features high performance, easy clean glass.

What's more our experienced fitters will take just 2 days to transform your conservatory, using your existing base and leaving your decor and garden untouched!

### PILKINGTON ACTIV™ SELF-CLEANING GLASS

After years of research and development leading glass manufacturer Pilkington has introduced the Pilkington Activ™ range of products. The range has products which combine both self-cleaning and solar control properties, making them highly desirable amongst homeowners looking for the ultimate in glass solutions.



**WARMER ROOFS** 

Enjoy the beauty, elegance and performance of the Warmer Roof System.

Designed to be used on new extensions or to replace your existing conservatory roof, creating a space that is useable all year-round with exceptional thermal qualities.

With stunning lightweight tiles, internal plastered ceiling and a range of personalised features, the Warmer Roof will add a modern space that no longer feels like a conservatory but part of your home.



**BURNT UMBER** 



CHARCOAL



**COLOUR OPTIONS** 









Terracotta



WARMER ROOFS smartglaze





Internal roof insulation pre plastering.













smartglaze WARMER ROOFS

### THE INSTALLATION PROCESS

Removong the existing old conservatory.



Preparing the walls and ground for the new UPVC frames and glazing.



Roof p