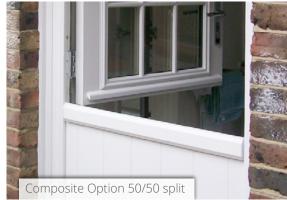

### STABLE DOORS

All of our standard range and many of our Italia collection door styles can be integrated into a beautiful stable door and you can even benefit from different colours inside and out. All of our stable doors come with high security, fully adjustable, multipoint locking system. A security interlocking door bolt to secure the top and bottom halves of the door together. Our Stable Doors can be supplied in UPVC and composite.