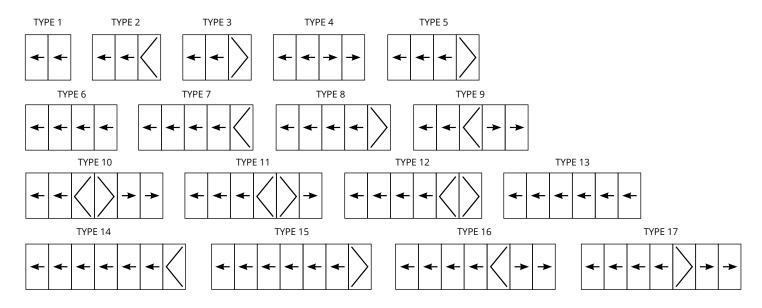

#### **BI-FOLD DOORS**

A bi-folding door is the best way to open up your home, let in more light and make your home feel and look bigger. These doors offer the latest in security and energy efficiency. Bi-folding doors stack in a space efficient way giving that extra space that a patio door just cannot manage. You can choose whether they stack right or left and even inside or outside your home.

Suit your desires, the following are a few options of bi-fold designs for your home.

smartglaze BI-FOLI