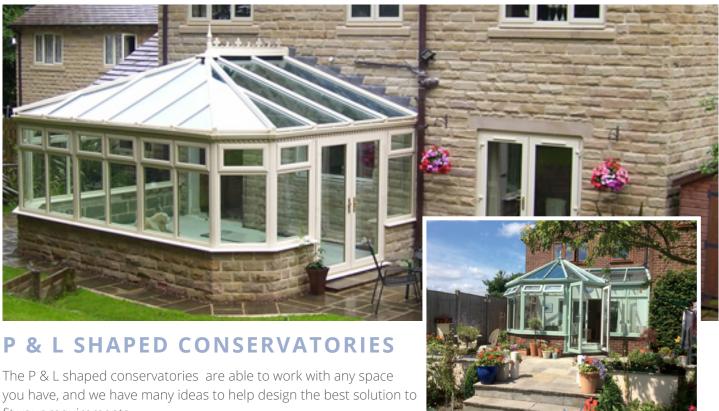

he easiest and cost efficient ways of improving your home is the addition of a conservatory. Our range of conservatories is second to none and we offer a professional advice service to help choose the right one for your home.

Whether you are looking for that extra light, a new office, dining area, play room or relaxing lounge, Smartglaze have the conservatory to fit the style and shape of your home.

### PILKINGTON ACTIV™ SELF-CLEANING GLASS

After years of research and development leading glass manufacturer Pilkington has introduced the Pilkington Activ™ range of products. The range has products which combine both self-cleaning and solar control properties, making them highly desirable amongst homeowners looking for the ultimate in glass solutions.

### smartglaze: SHAPED TO YOUR NEEDS



fit your requirements.



### GABLE CONSERVATORY

The gable end conservatory suits all house types and adds that little luxury feel to it too. The look creates space, light and an all round touch of class. It is no wonder that the gable end conservatory is becoming more and more popular.

### LEAN TO CONSERVATORIES

A lean to conservatory is the most versatile of all of the conservatory designs. It can be used where the height of the conservatory roof at the house wall is restricted, such as on a bungalow, or where a bedroom window is directly above the centre of the conservatory.



### **VICTORIAN & EDWARDIAN CONSERVATORIES**





### **SOLAR GLASS ROOFS**

These self cleaning solar glass roofs reflect heat back into your room in the winter and will not make your room feel like a green