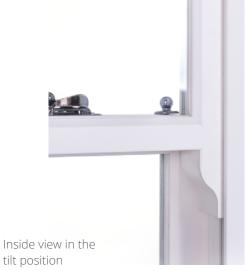

### smartglaze: something to think about

NOTE: Tllt & Turn always open inwards.