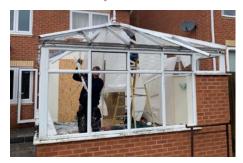

hly desirable amongst homeowners looking for the ultimate in glass solutions.



**WARMER ROOFS** 

Enjoy the beauty, elegance and performance of the Warmer Roof System.

Designed to be used on new extensions or to replace your existing conservatory roof, creating a space that is useable all year-round with exceptional thermal qualities.

With stunning lightweight tiles, internal plastered ceiling and a range of personalised features, the Warmer Roof will add a modern space that no longer feels like a conservatory but part of your home.



**BURNT UMBER** 



CHARCOAL



**COLOUR OPTIONS** 









Terracotta



WARMER ROOFS smartglaze





Internal roof insulation pre plastering.













smartglaze WARMER ROOFS

### THE INSTALLATION PROCESS

Removong the existing old conservatory.



Preparing the walls and ground for the new UPVC frames and glazing.



Roof pods aligned and ready for installation.



Roof pods being placed in position.



Roof Pods installed and ready for the lightweight tiles to be installed.



Finished result, a garden room that can be used all year round without being too hot or too cold.



### smartglaze:flat roof options



### FLAT ROOF OPTIONS - RUBBER OR LIQUID

Smartglaze makes roofing easy.

We are certified installers of Permaroof Rubbercover & Liquid products.

A fast and reliable installation process for house extensions verandas, garages, car ports, garden sheds and dormers.









# Thinking of changing your FASCIAS, SOFFITS & GUTTERING?





We have our own scaffold so no need to pay out any extra cost on using another scaffold c