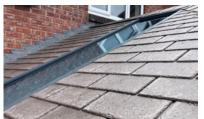

### SLIDING SASH WINDOWS

We offer the charm and traditional style of a sliding sash window. Retaining all the period charm, delivered at a competitive price.