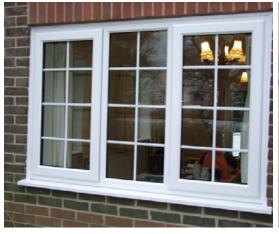

### WINDOWS

Smartglaze have a wide range of windows to choose from to suit any home.

Choosing the best windows for your home can be a confusing job, with so many styles and finishes on the market. At Smartglaze we cut through all the hard sell and give you the exact information you need.

### **CASEMENT WINDOWS**

For many reasons Casement windows are one of the most popular types of windows in the UK today. Casement are windows that have one of more hinges that attach them to the window frame. This simple hinge design gives them very little reason to damage or break.