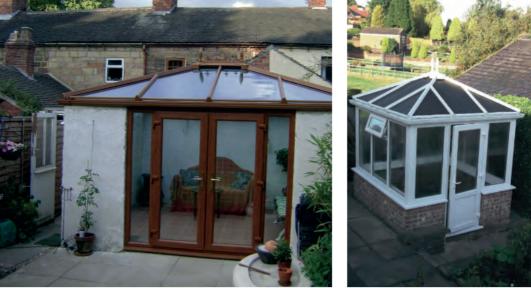

#### Victorian Conservatory

The victorian conservatory has been a favourite across the country for many years and with it's great looks and traditional features it's easy to see why.

#### Edwardian Conservatory

Edwardian conservatories from Smartglaze offer space and style. The most popular and adaptable conservatory on the market, the edwardian conservatory is perfect for creating a wide and open space.

#### Gable Conservatory

The gable end conservatory suits all house types and adds that little luxury feel to it too. The look creates space, light and an all round touch of class. It is no wonder that the gable end conservatory is becoming more and more popular.

#### Lean To Conservatories

A lean to conservatory is the most versatile of all of the conservatory designs. It can be used where the height of the conservatory roof at the house wall is restricted, such as on a bungalow, or where a bedroom window is directly above the centre of the conservatory.