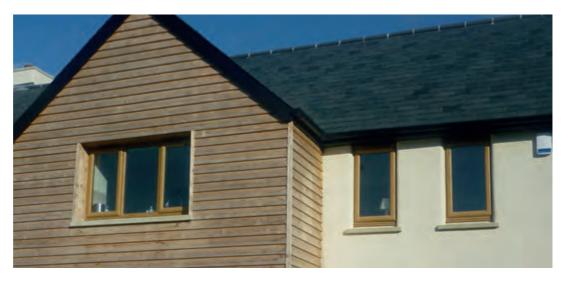

# Choose Smartglaze Windows

Smartglaze have a wide range of windows to choose from to suit any home.

Choosing the best windows for your home can be a confusing job, with so many styles and finishes on the market. At Smartglaze we cut through all the hard sell and give you the exact information you need.

#### **Casement Windows**

For many reasons casement windows are one of the most popular types of windows in the UK today. Casement are windows that have one or more hinges that attach to the window frame. This simple hinge design gives them very little reason to damage or break. We can craft casement windows to fit the design or size that you wish. Including a horizontal or vertical opening as well as single or double panels that open inwardly together.