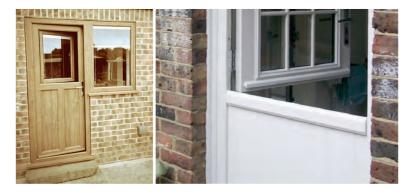

#### Stable Doors

All of our standard range and many of our Italia collection door styles can be integrated into a beautiful stable door and you can even benefit from different colours inside and out. All of our stable doors come with high security, fully adjustable, multipoint locking system. A security interlocking door bolt to secure the top and bottom halves of the door together.