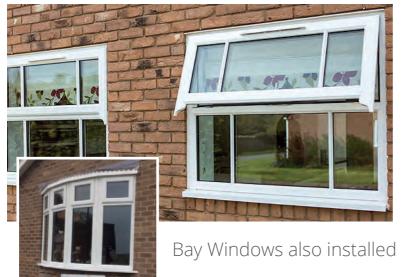

# Choose Smartglaze Windows

Smartglaze have a wide range of windows to choose from to suit any home.

Choosing the best windows for your home can be a confusing job, with so many styles and finishes on the market. At Smartglaze we cut through all the hard sell and give you the exact information you need.

#### **Casement Windows**

For many reasons casement windows are one of the most popular types of windows in the UK today. Casement are windows that have one or more hinges that attach to the window frame. This simple hinge design gives them very little reason to damage or break. We can craft casement windows to fit the design or size that you wish. Including a horizontal or vertical opening as well as single or double panels that open inwardly together.