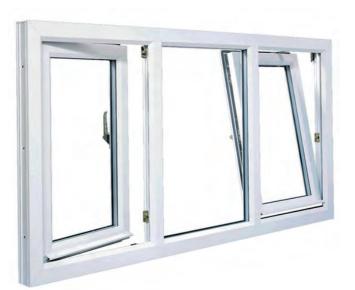

#### **Casement Windows**

For many reasons casement windows are one of the most popular types of windows in the UK today. Casement are windows that have one or more hinges that attach to the window frame. This simple hinge design gives them very little reason to damage or break. We can craft casement windows to fit the design or size that you wish. Including a horizontal or vertical opening as well as single or double panels that open inwardly together.