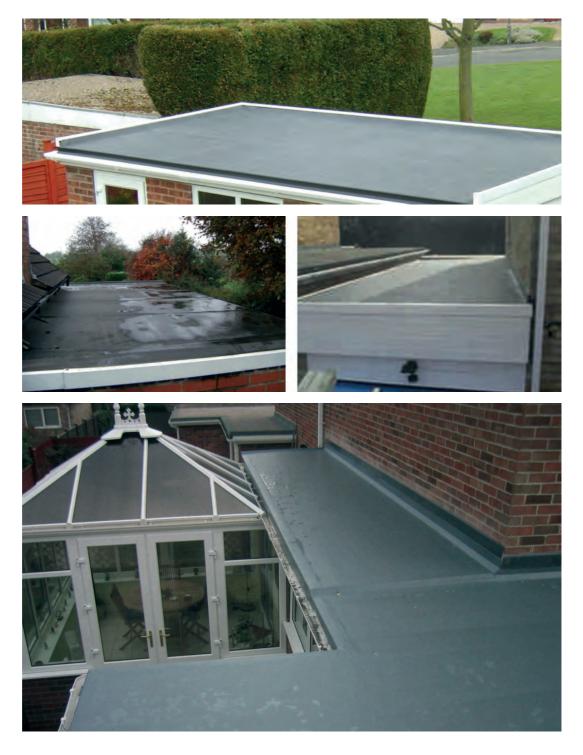

# Flat Roofs

#### Smartglaze make roofing easy

We are certified installers of Permaroof and Firestone Rubbercover products. A fast and reliable installation process for house extensions verandas, garages, car ports, garden sheds and dormers.