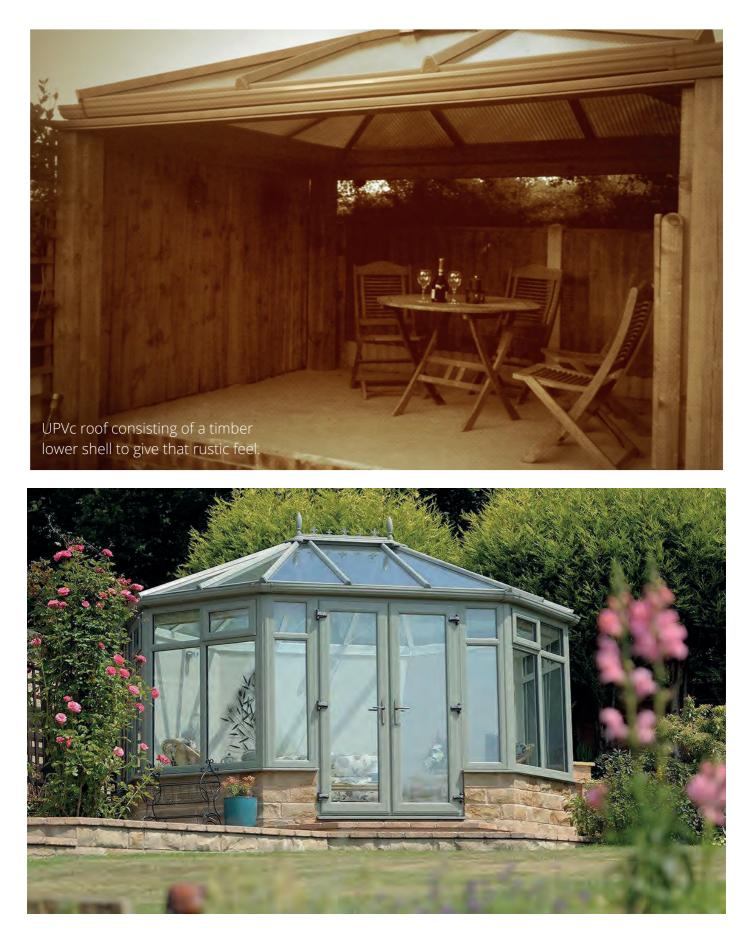

# Garden/Greenhouse Rooms

Adding extra rooms, rooms to be be proud of.

Here are examples of our freestanding garden rooms and greenhouses. An elegant and more substantial alternative to the usual light aluminium frame.

All our free standing garden room / summer houses are made to measure to suit any area, making them possible to install anywhere to suit you.