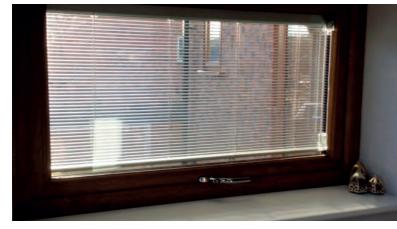

#### Glass with Integral Blinds

These are an excellent idea if you were planning on having blinds, this design cleverly integrates the blinds inbetween the double glazing giving you a perfect blind with no cleaning required.

Available in a range of colours to suit your decoration.