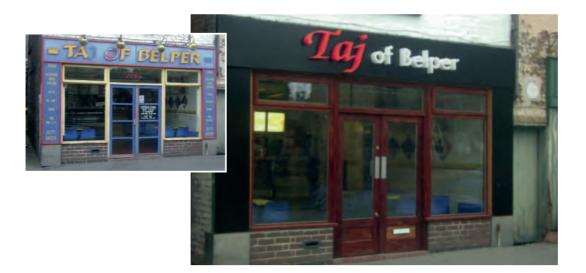

# Commercial Shop Fronts

Our products can also be utilised for commercial premises, to either rejuvenate an existing tired building or to completely replace windows and doors to bring your premises back to its former glory.