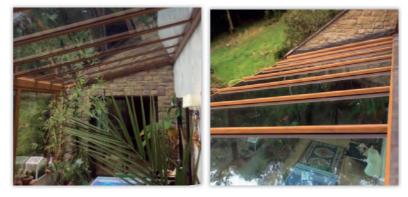

# Transform your conservatory from this...

Let us replace your old, tired looking conservatory roof and leave you with a new 'all year round' room that looks great and features high performance, easy clean glass. What's more our experienced fitters will take just 2 days to transform your conservatory, using your existing base and leaving your decor and garden untouched!