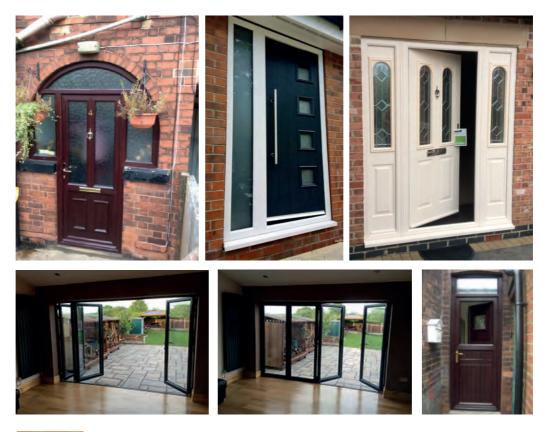

#### Bi-fold Doors

A bi-folding door is the best way to open up your home, let in more light and make your home feel and look bigger. These doors offer the latest in security and energy efficiency. Bi-folding doors stack in a space efficient way giving that extra space that a patio door just cannot manage. You can choose whether they stack right or left and even inside or outside your home.

#### Solidor Composite Doors

We have an unrivalled range of composite doors to really make a statement at your home. A composite door is filled with timber, unlike traditional doors making it the most solid door on the market. They come in a huge range of colours and styles making them perfect for any home.

#### French Doors

A french door is the best way to open up your home, let in more light and make your home feel and look bigger. These doors offer the latest in security and energy efficiency, our french doors are available in a range of styles and colours.