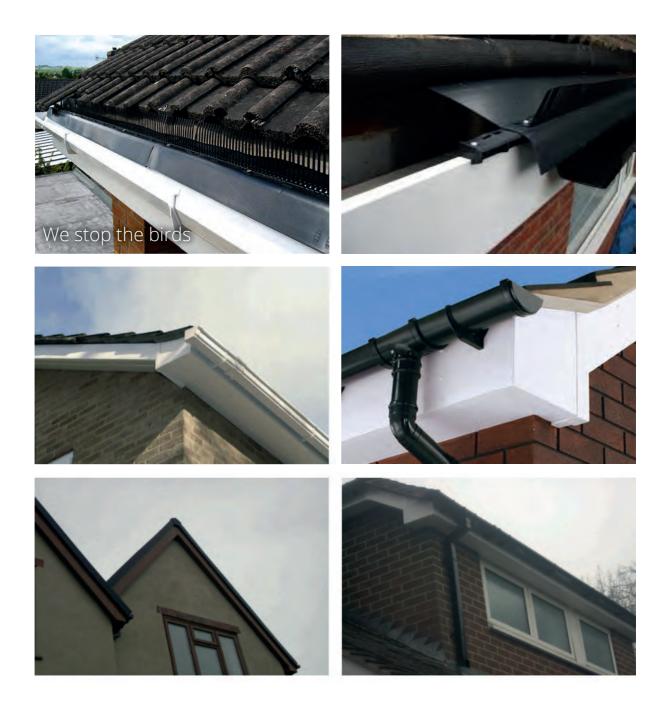

# Fascias & Soffits

#### Smartglaze are the perfect company for that facelift

Protect your roof and you protect your most valuable asset - your home. Years of withstanding the weather can leave your home exposed to damp, condensation and decay. Those all-important soffits, fascias, bargeboards, cladding boards, gutters and downpipes are easily forgotten - until something goes wrong!