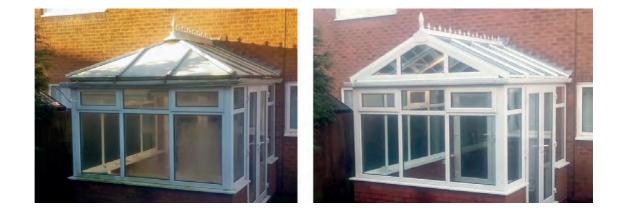

#### P & L Shaped Conservatories

#### Victorian Conservatory

The victorian conservatory has been a favourite across the country for many years and with it's great looks and traditional features it's easy to see why.

#### Edwardian Conservatory

Edwardian conservatories from Smartglaze offer space and style. The most popular and adaptable conservatory on the market, the edwardian conservatory is perfect for creating a wide and open space.