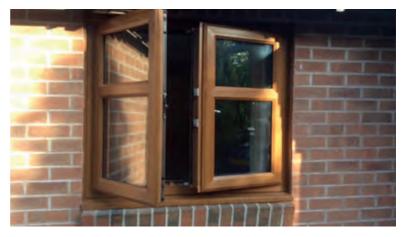

#### French Windows

French windows are a great option if you are limited on space or have a narrow opening area.

Also these are ideal as a fire secape.